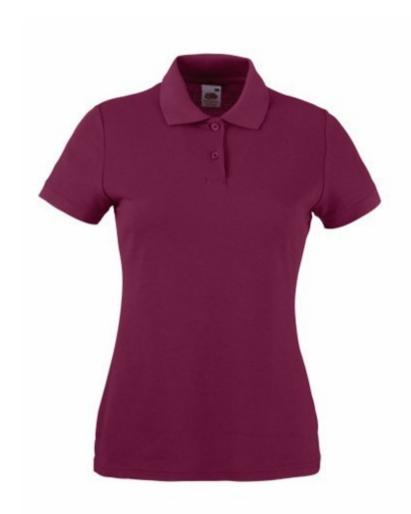

# FRUIT OF THE LOOM, 65/35 LADIES POLO, WOMEN'S POLO SHIRT, BURGUNDY, 2XL

## **Specification**

Fruit of the Loom, 65/35 Ladies Polo, women's polo shirt, burgundy, 2XL. Polo shirt for women, composed of 65% cotton and 35% polyester, T-shirt 230gm / m2. Guaranteed 60 degree wash, lightly strung, button-down buttons, classic polo shirt, normal cut. Branding: embroidery, flex, flock, sieve